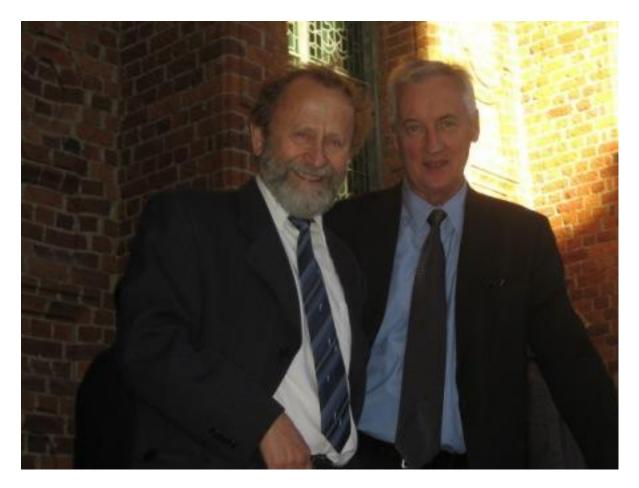

## EFFSTOCK 2009, Stockholm, Sweden

Profs. Claesson (Lund University and Chalmers University of Technology) and Nordell (Luleå University of Technology)

Jeff Spitler, Palne Mogensen (KTH, retired), and Signhild Gehlin (Swedvac). Palne Mogensen's 1983 paper was the starting point for further research by Drs. Spitler and Gehlin on in situ measurement of ground thermal conductivity, AKA thermal response testing. Dr. Gehlin also served as the conference secretary.