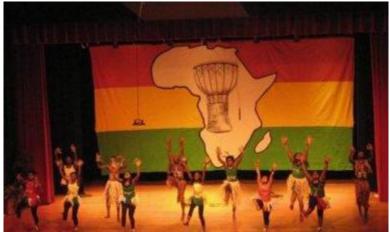

## Cultural Night - Spring 2009

Cultural Night is one of the most memorable ways of sharing the diversity which international students bring to our campus. Chandan, Ellisa, and Lu had participated in this event.