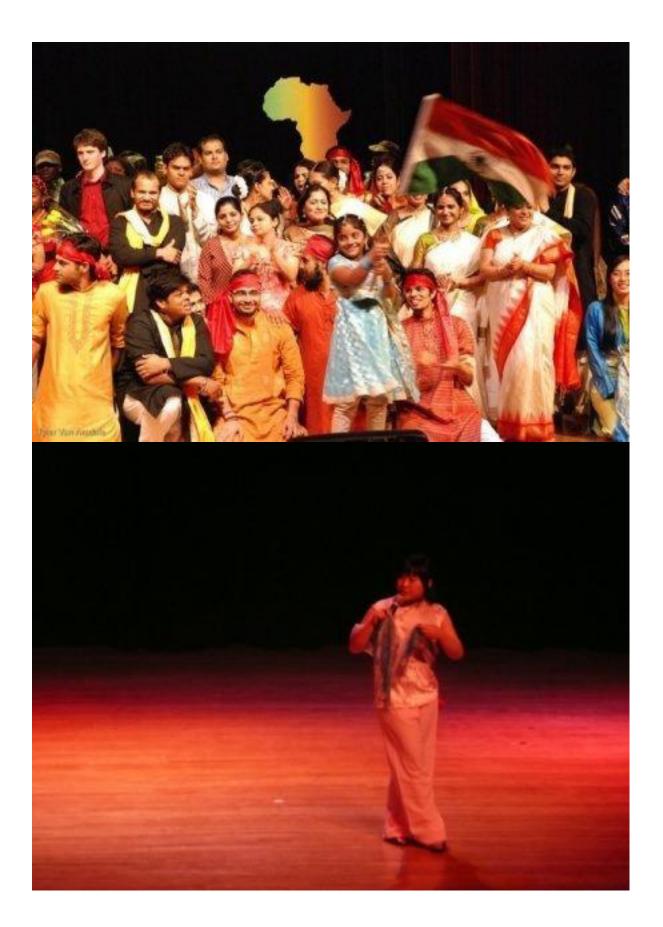

## Cultural Night - Spring 2009

Cultural Night is one of the most memorable ways of sharing the diversity which international students bring to our campus. Chandan, Ellisa, and Lu had participated in this event.