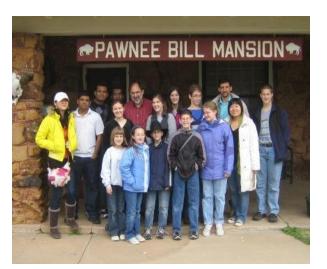

## **BETSRG Outing & Dinner - Spring 2009**

The Building and Environmental Thermal Systems Research Group had an outing on March 14, 2009.

The road tour started by visiting Pawnee Bill Ranch and Woolaroc and ended with dinner at Dr. Cremaschi's home in Tulsa.