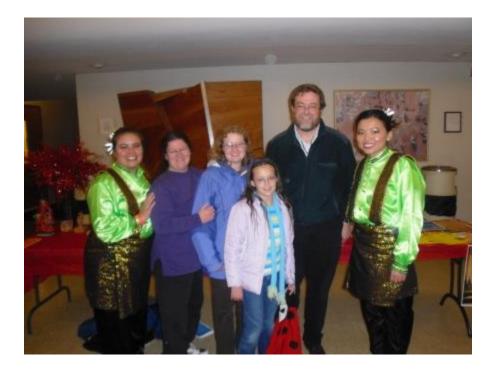

## Cultural Night - Spring 2009

Cultural Night is one of the most memorable ways of sharing the diversity which international students bring to our campus. Chandan, Ellisa, and Lu had participated in this event.