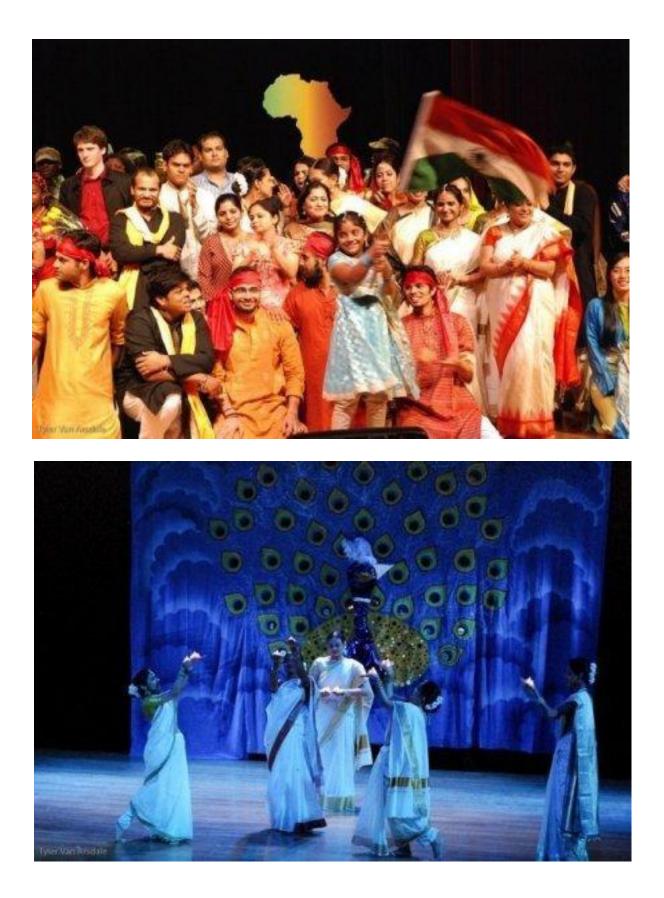

## Cultural Night - Spring 2009

Cultural Night is one of the most memorable ways of sharing the diversity which international students bring to our campus. Chandan, Ellisa, and Lu had participated in this event.