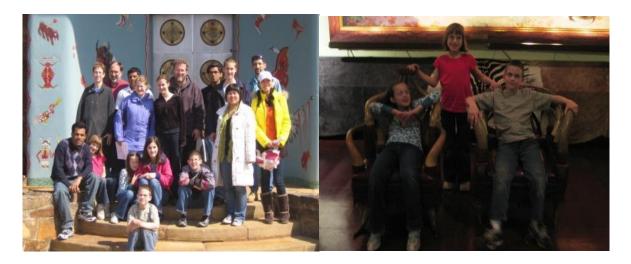

## **BETSRG Outing & Dinner - Spring 2009**

The Building and Environmental Thermal Systems Research Group had an outing on March 14, 2009.

The road tour started by visiting Pawnee Bill Ranch and Woolaroc and ended with dinner at Dr. Cremaschi's home in Tulsa.