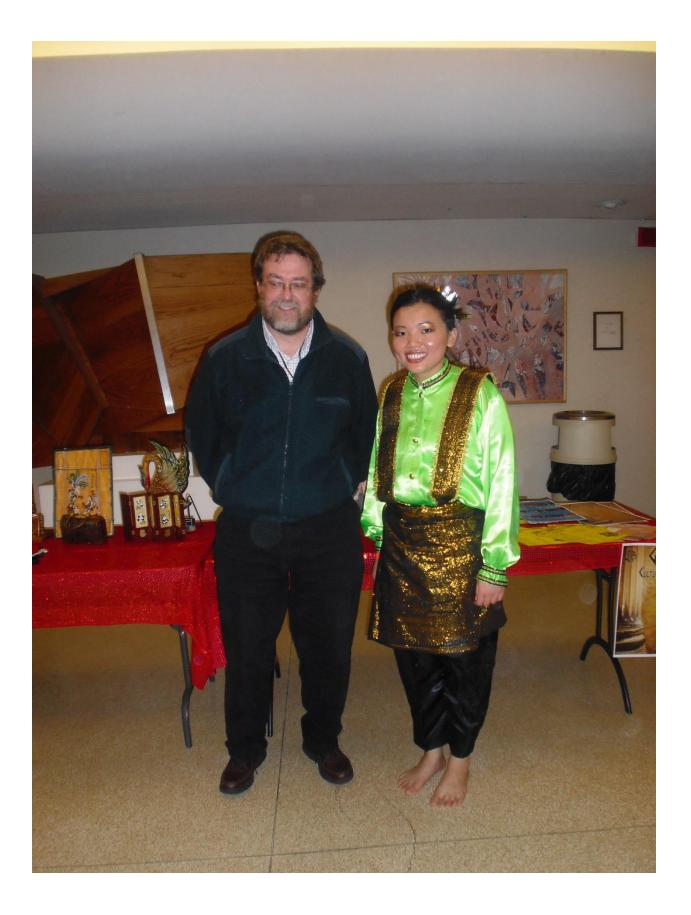

## Cultural Night - Spring 2009

Cultural Night is one of the most memorable ways of sharing the diversity which international students bring to our campus. Chandan, Ellisa, and Lu had participated in this event.