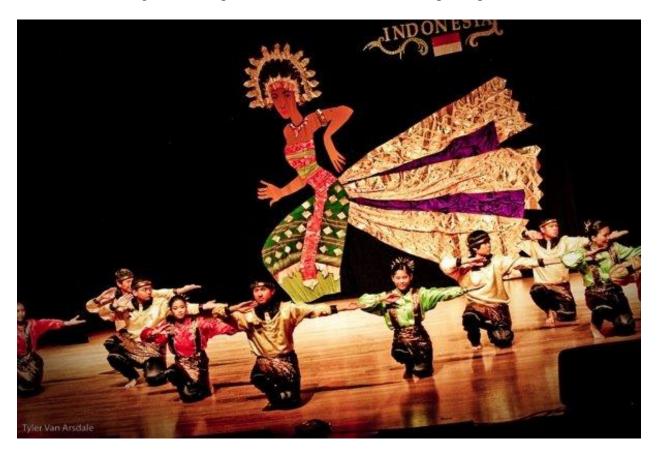

## Cultural Night - Spring 2009

Cultural Night is one of the most memorable ways of sharing the diversity which international students bring to our campus. Chandan, Ellisa, and Lu had participated in this event.