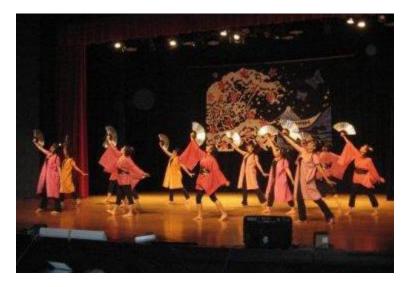

## Cultural Night - Spring 2009

Cultural Night is one of the most memorable ways of sharing the diversity which international students bring to our campus. Chandan, Ellisa, and Lu had participated in this event.