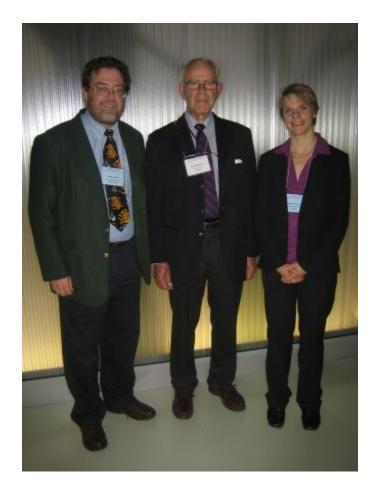

## EFFSTOCK 2009, Stockholm, Sweden

Profs. Claesson (Lund University and Chalmers University of Technology) and Nordell (Luleå University of Technology)

Jeff Spitler, Palne Mogensen (KTH, retired), and Signhild Gehlin (Swedvac). Palne Mogensen's 1983 paper was the starting point for further research by Drs. Spitler and Gehlin on in situ measurement of ground thermal conductivity, AKA thermal response testing. Dr. Gehlin also served as the conference secretary.