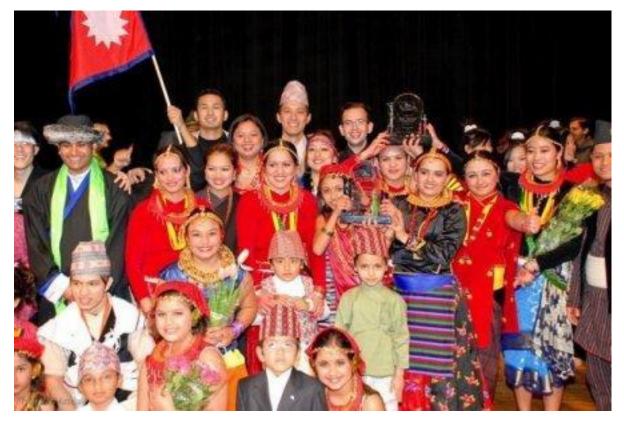

## Cultural Night - Spring 2009

Cultural Night is one of the most memorable ways of sharing the diversity which international students bring to our campus. Chandan, Ellisa, and Lu had participated in this event.