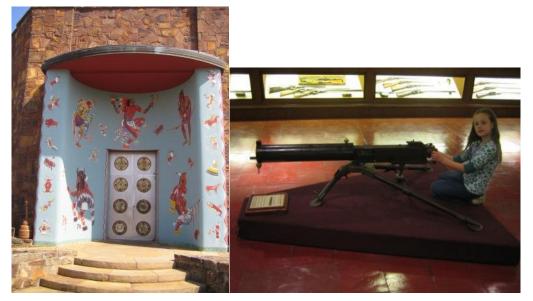

## **BETSRG Outing & Dinner - Spring 2009**

The Building and Environmental Thermal Systems Research Group had an outing on March 14, 2009.

The road tour started by visiting Pawnee Bill Ranch and Woolaroc and ended with dinner at Dr. Cremaschi's home in Tulsa.