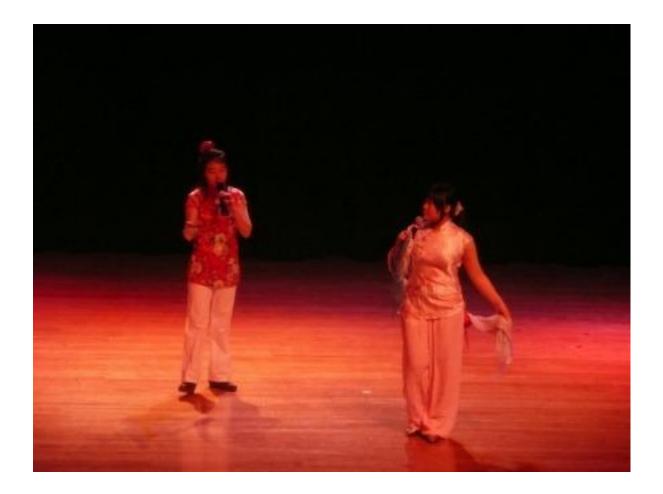

## Cultural Night - Spring 2009

Cultural Night is one of the most memorable ways of sharing the diversity which international students bring to our campus. Chandan, Ellisa, and Lu had participated in this event.