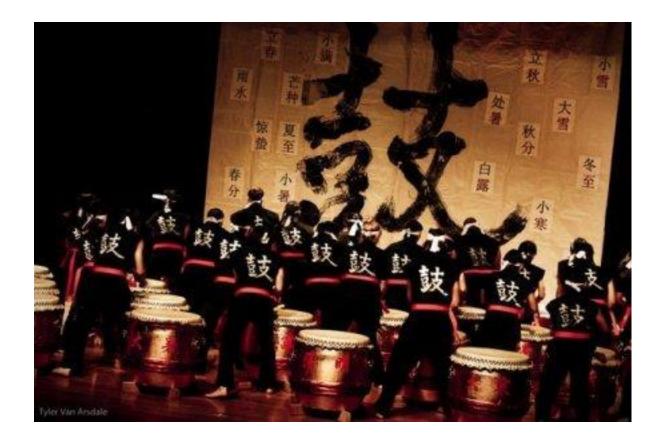

## Cultural Night - Spring 2009

Cultural Night is one of the most memorable ways of sharing the diversity which international students bring to our campus. Chandan, Ellisa, and Lu had participated in this event.