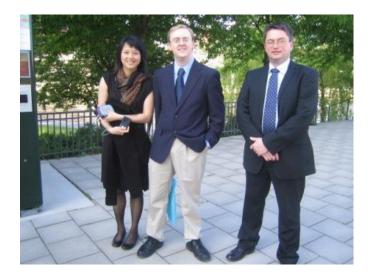

Peter Gehlin, Prof. Halime Paksoy (Çukorova University), Signhild Gehlin.

James Cullin (OSU), Anna-Maria Gustafsson (Luleå University of Technology), Miaomiao He (de Montfort University), Simon Rees (de Montfort University. formerly OSU) out for dinner in Gamla Stan, the Stockholm old town.